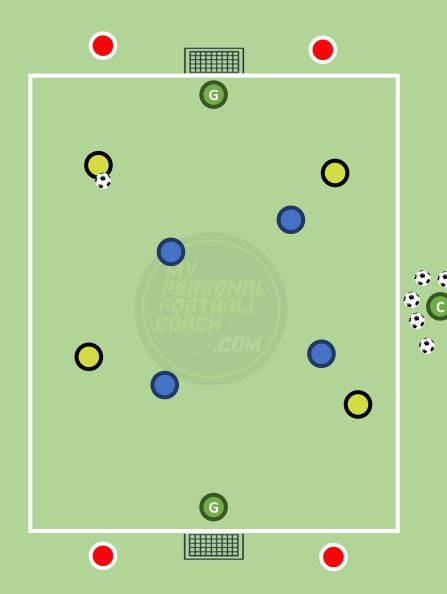

## **Pass and Eject SSG**

**ORGANISATION:** Players split into 3 teams.

One team start as 'kings' of the pitch (yellows in the diagram). They start in possession and have the aim of completing 5 passes. Another team is on the pitch pressing (blues). The remaining team is resting on the outside (reds).

The 'kings' try to make 5 passes and when they do, they 'eject' the pressing team off the pitch. The third team then comes on to become the pressing team.

If the pressing team wins the ball and manages to score in either goal, they then eject the possession team and become the new 'kings'.